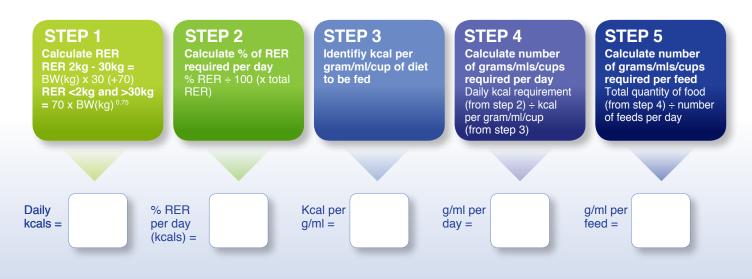

|                                                                                            |  |  |  |
|                    |                                                                                                                                                     |                                                                                            |  |  |  |
|                    | d:                                                                                                                                                  | <pre>(e.g. What type of diet? How mu<br/>Treats? Type of bowl? Brand and<br/>d:<br/></pre> |  |  |  |

## **Calculating Daily Energy Requirements and Food Intake**



## **Nutrition Monitoring Chart**

## Day:

| Time | Diet offered<br>or tube feed | Quantity offered (mls or grams) | Method of feeding<br>(e.g. by hand or<br>tube feed) | Quantity eaten (mls or grams) | Kcal requirements<br>met per feed?<br>YES (√) or NO (X) | Comments |
|------|------------------------------|---------------------------------|-----------------------------------------------------|-------------------------------|---------------------------------------------------------|----------|
|      |                              |                                 |                                                     |                               |                                                         |          |
|      |                              |